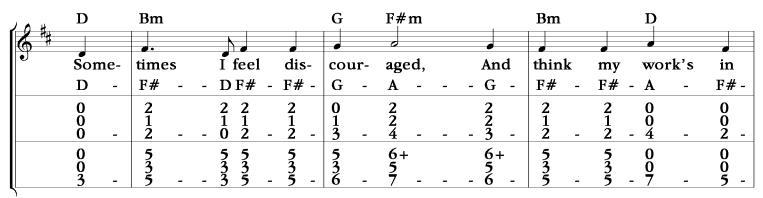

Mountain Dulcimer: D-A-dd and D-A-AA

M.D. Arr: Steve Smith African-American Spiritual

| 10 %       | G A         |                | D             |             |   |             | G D         |               |             |               |              | A           |               |               | $\sim$ Bm $\sim$ G |             |          |               |
|------------|-------------|----------------|---------------|-------------|---|-------------|-------------|---------------|-------------|---------------|--------------|-------------|---------------|---------------|--------------------|-------------|----------|---------------|
| <b>6</b> # | vain,       | ,              | But           | ther        | า | the         | Но-         | lv            | Sni         | i- rit        | Re-          | vives       | my            | soul          | a-                 | gai         | <u> </u> |               |
|            | E ·         | ]              | D -           | F#          |   |             |             | F#-           | 1           | - A           | G -          | F#          | - D           | - F#          |                    | 1 -         |          | G-            |
|            | 0<br>1<br>1 | 1<br>0<br>- 1- | 1<br>0<br>0 - | 0<br>0<br>2 |   | 0<br>0<br>1 | 0<br>0<br>2 | 0<br>0<br>2 - | 0 1 3       | 0<br>0<br>- 4 | 0<br>0<br>3- | 0 0 2       | 0<br>0<br>- 0 | 1<br>0<br>- 2 | 1<br>0<br>- 1 -    | 2<br>1<br>0 | _        | 0<br>1<br>3 - |
|            | 3<br>0<br>4 | 4<br>0<br>- 4- | 4<br>0<br>3 - | 0<br>3<br>5 |   | 0<br>3<br>4 | 0<br>3<br>5 | 0 3 -         | 0<br>4<br>6 | 0<br>5<br>- 7 | 0<br>5<br>6- | 0<br>0<br>5 | 0 0 3         | 4<br>0<br>- 5 | 4<br>0<br>- 4 -    | 2<br>1<br>3 | _        | 3<br>6 -      |