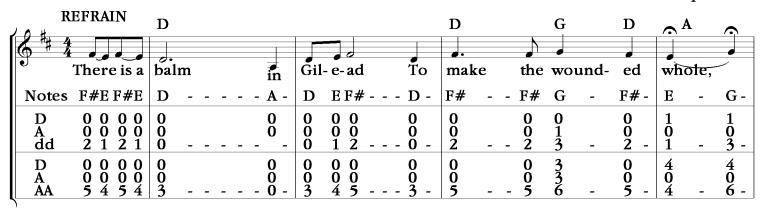

Mountain Dulcimer: D-A-dd and D-A-AA

M.D. Arr: Steve Smith African-American Spiritual

| 10 %       | G A         |                | D             |             |   |             | G D         |               |             |               |              | A           |               |               | $\sim$ Bm $\sim$ G |             |          |               |
|------------|-------------|----------------|---------------|-------------|---|-------------|-------------|---------------|-------------|---------------|--------------|-------------|---------------|---------------|--------------------|-------------|----------|---------------|
| <b>6</b> # | vain,       | ,              | But           | ther        | า | the         | Но-         | lv            | Sni         | i- rit        | Re-          | vives       | my            | soul          | a-                 | gai         | <u> </u> |               |
|            | E ·         | ]              | D -           | F#          |   |             |             | F#-           | 1           | - A           | G -          | F#          | - D           | - F#          |                    | 1 -         |          | G-            |
|            | 0<br>1<br>1 | 1<br>0<br>- 1- | 1<br>0<br>0 - | 0<br>0<br>2 |   | 0<br>0<br>1 | 0<br>0<br>2 | 0<br>0<br>2 - | 0 1 3       | 0<br>0<br>- 4 | 0<br>0<br>3- | 0 0 2       | 0<br>0<br>- 0 | 1<br>0<br>- 2 | 1<br>0<br>- 1 -    | 2<br>1<br>0 | _        | 0<br>1<br>3 - |
|            | 3<br>0<br>4 | 4<br>0<br>- 4- | 4<br>0<br>3 - | 0<br>3<br>5 |   | 0<br>3<br>4 | 0<br>3<br>5 | 0 3 -         | 0<br>4<br>6 | 0<br>5<br>- 7 | 0<br>5<br>6- | 0<br>0<br>5 | 0 0 3         | 4<br>0<br>- 5 | 4<br>0<br>- 4 -    | 2<br>1<br>3 | _        | 3<br>6 -      |