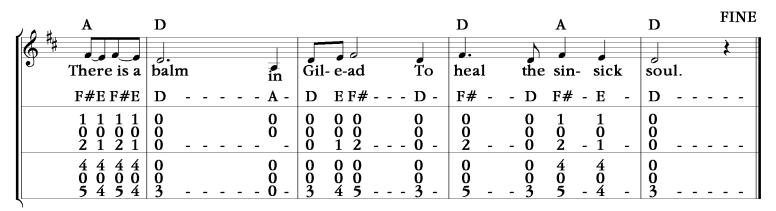

Mountain Dulcimer: D-A-dd and D-A-AA

M.D. Arr: Steve Smith African-American Spiritual

| 10 %       | G A         |                | D             |             |   |             | G D         |               |             |               |              | A           |               |               | $\sim$ Bm $\sim$ G |             |          |               |
|------------|-------------|----------------|---------------|-------------|---|-------------|-------------|---------------|-------------|---------------|--------------|-------------|---------------|---------------|--------------------|-------------|----------|---------------|
| <b>6</b> # | vain,       | ,              | But           | ther        | า | the         | Но-         | lv            | Sni         | i- rit        | Re-          | vives       | my            | soul          | a-                 | gai         | <u> </u> |               |
|            | E ·         | ]              | D -           | F#          |   |             |             | F#-           | 1           | - A           | G -          | F#          | - D           | - F#          |                    | 1 -         |          | G-            |
|            | 0<br>1<br>1 | 1<br>0<br>- 1- | 1<br>0<br>0 - | 0<br>0<br>2 |   | 0<br>0<br>1 | 0<br>0<br>2 | 0<br>0<br>2 - | 0 1 3       | 0<br>0<br>- 4 | 0<br>0<br>3- | 0 0 2       | 0<br>0<br>- 0 | 1<br>0<br>- 2 | 1<br>0<br>- 1 -    | 2<br>1<br>0 | _        | 0<br>1<br>3 - |
|            | 3<br>0<br>4 | 4<br>0<br>- 4- | 4<br>0<br>3 - | 0<br>3<br>5 |   | 0<br>3<br>4 | 0<br>3<br>5 | 0 3 -         | 0<br>4<br>6 | 0<br>5<br>- 7 | 0<br>5<br>6- | 0<br>0<br>5 | 0 0 3         | 4<br>0<br>- 5 | 4<br>0<br>- 4 -    | 2<br>1<br>3 | _        | 3<br>6 -      |